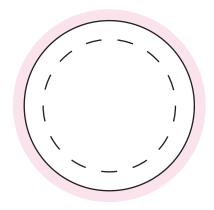

### **NOTES**

Sticker Size: 45mm DBleed: 3mm (51mm D)

– – – Safe Print Area: 35mm D

Sticker 50x30mm 100%

Sticker Size: 50mmW x 30mmH

Bleed: 3mm (56mmW x 36mmH)

– – Safe Print Area: 40mmW x 20mmH

Image Impression Only NOT to Scale

Sticker 50mmW x 50mmH 100%

Sticke Size: 50mmW x 50mmH
Bleed: 3mm (56mmW x 56mmH)
Safe Print Area: 40mmW x 40mmH

Sticker 38mmD 100%

Sticke Size: 38mmD

Bleed: 3mm (44mmD)

- - - Safe Print Area: 28mmD

Sticker Size: 60mmW x 40mmH