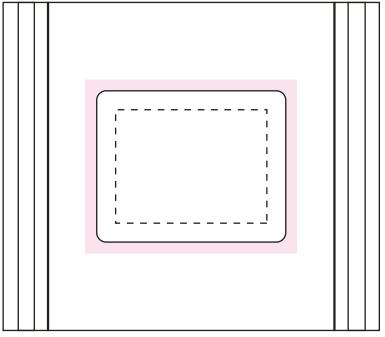

# ART APPROVAL

All colours used in this document are indicative only and they may vary across a variety of printing techniques and confectionery

Sticker 50x40mm
100%

Sticke Size: 50mmW x 40mmH
Bleed: 3mm (56mmW x 46mmH)

Safe Print Area: 40mmW x 30mmH

#### Product Code : CC035B

Description : 50g Mints in cello bag

Order#

Company Name

Company Name

Contact

Type of Mint

Sticker Size : 50mmW x 40mmH